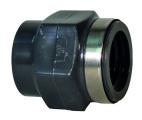

## Manometer adaptor sockets PVC-U metric G

## Model:

- With solvent cement socket metric and female thread G
- Reinforcing ring stainless (A2)
- Connection to plastic or metal threads
- Do not use thread sealing pastes that are harmful to PVC-U
- Install with low mechanical stress and avoid large cyclic temperature changes