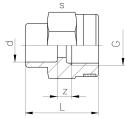

| d    | G      | PN    | Code        | SP | Weight | Z    | L    | S    |
|------|--------|-------|-------------|----|--------|------|------|------|
| (mm) | (inch) | (bar) |             |    | (kg)   | (mm) | (mm) | (mm) |
| 12   | 1/4    | 16    | 721 916 204 | 10 | 0.010  | 4    | 27   | 22   |
| 16   | 1/2    | 16    | 721 916 206 | 10 | 0.026  | 7    | 36   | 32   |